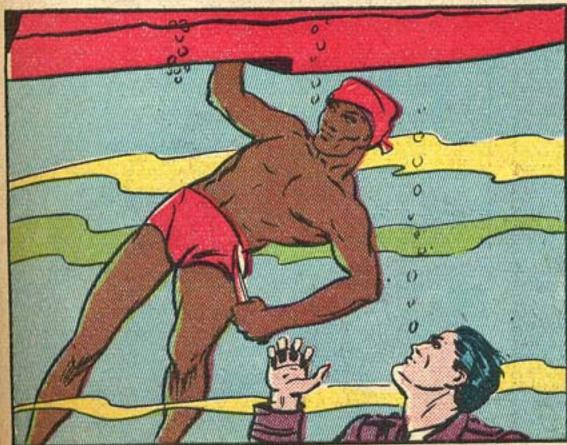

FEET!

LAND OF CALIFORNIA!

TWO ITALIAN SPIES WAY-LAID LOOP LOGAN AND TOGGED HIM - BOUND AND WEIGHTED-INTO THE WATERS OF THE NILE.. BUT LOGAN'S FAITHFUL SERVANT, CLATRA, DOVE TO LIE RESCUE.. NOW, JUST AS THE SPIES ARE ABOUT TO TAKE OFF IN THEIR SEAPLANE, LOOP AND CLATRA APPROACH THROUGH THE WATER!